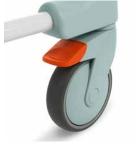

## Easy to manoeuvre, for the independent user

The Etac Clean 24-inch wheels are positioned to make it easy to manoeuvre the chair without compromising user safety or comfort. It is easy to transfer to and from the chair thanks to the large, unrestricted seat in front of the wheels. The brake handles are also positioned below the seat so that they do not get in the way during transfer, while remaining easy to reach.