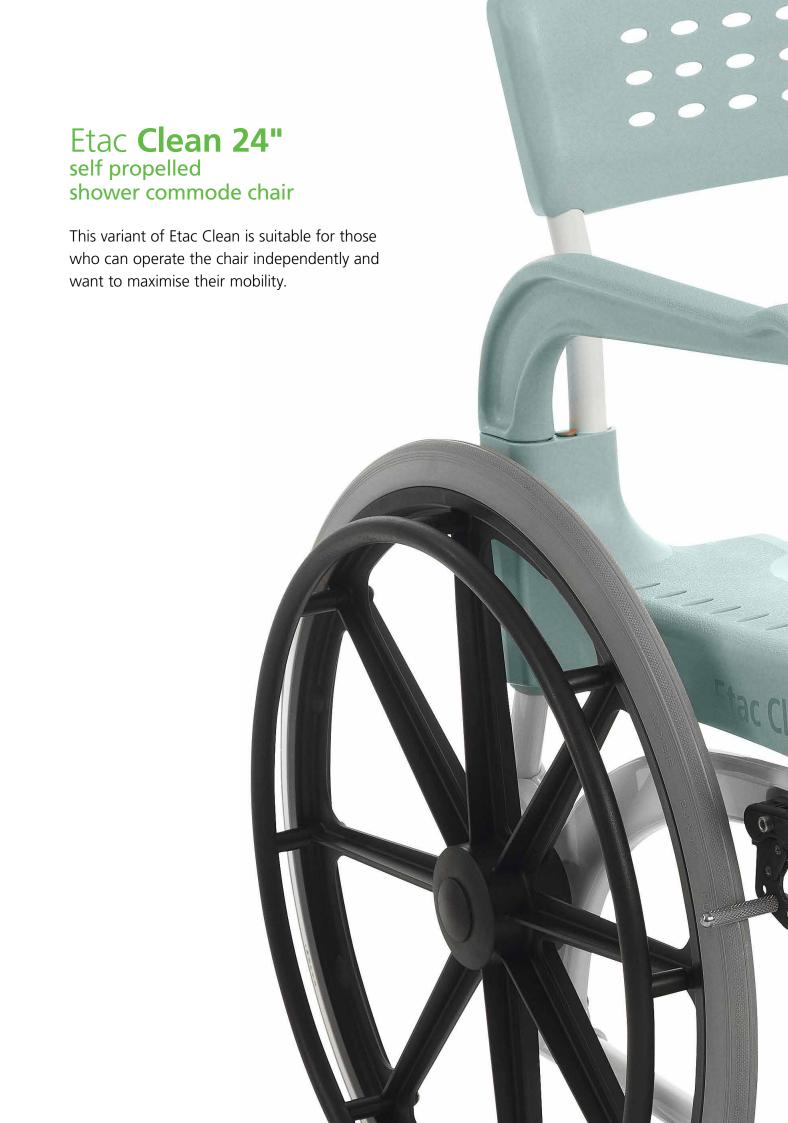

## Easy to manoeuvre, for the independent user

The Etac Clean 24-inch wheels are positioned to make it easy to manoeuvre the chair without compromising user safety or comfort. It is easy to transfer to and from the chair thanks to the large, unrestricted seat in front of the wheels. The brake handles are also positioned below the seat so that they do not get in the way during transfer, while remaining easy to reach.

Etac Clean 24" has the same basic benefits as the other members of the Clean family – but allows the user to operate the chair independently.

### Self propelled

Easy to operate for the independent user.