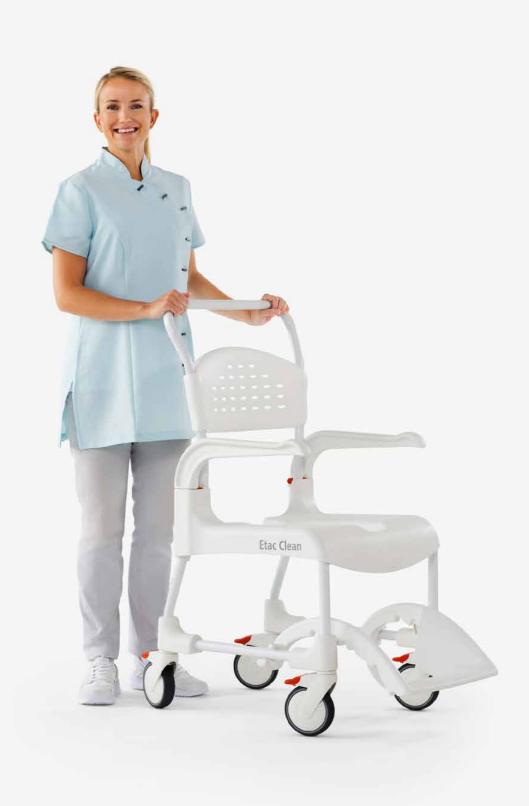

## **Discover the Clean family**

For almost 20 years, Etac Clean has been a best-selling mobile shower commode chair. There have been copies and imitators, but the original has maintained its position. But we have no intention of resting on our laurels. Our commitment and our collective knowledge mean that we are always striving for continuous improvement – and today, Etac Clean is better than ever.

#### Easy to fit and manouevre

Etac Clean is extremely easy to operate, thanks to the width of the push handle. The clever design can be seen throughout the entire chair. The upright handle ensures that Clean is a perfect fit, even over wall-mounted toilets, and the chair is open at the back to facilitate access.

## Easy to manoeuvre, for the independent user

The Etac Clean 24-inch wheels are positioned to make it easy to manoeuvre the chair without compromising user safety or comfort. It is easy to transfer to and from the chair thanks to the large, unrestricted seat in front of the wheels. The brake handles are also positioned below the seat so that they do not get in the way during transfer, while remaining easy to reach.