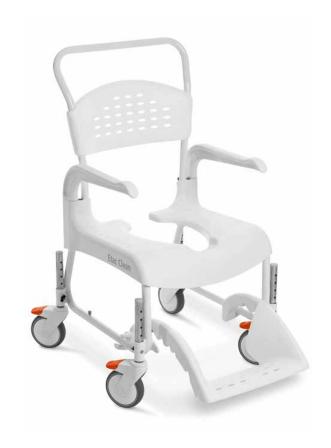

## **Discover the Clean family**

For almost 20 years, Etac Clean has been a best-selling mobile shower commode chair. There have been copies and imitators, but the original has maintained its position. But we have no intention of resting on our laurels. Our commitment and our collective knowledge mean that we are always striving for continuous improvement – and today, Etac Clean is better than ever.

Etac Clean is a prize-winning range comprising four shower chairs. Each model has unique features which enable a positive, safe bathroom experience for its users. Over the years, the original chair has been improved in small ways that together make a big difference. Clean is now available in a new design with soft, smooth lines which make the chair even easier to clean, and to keep clean. What's more, we are offering Clean in the new colours of lagoon green and white.

#### Easy to fit and manouevre

Etac Clean is extremely easy to operate, thanks to the width of the push handle. The clever design can be seen throughout the entire chair. The upright handle ensures that Clean is a perfect fit, even over wall-mounted toilets, and the chair is open at the back to facilitate access.

## Comfortable and practical foot support

The foot support is unique and can be pushed under the seat when not in use. The soft curved surface provides good comfort for the feet, which are also protected by the foot support's side protection.

#### Easy access

The chair is open at the back to facilitate access for hygiene purposes.

#### Fits over the toilet

Thanks to the upright operating handle, the chair is a perfect fit, even over wall-mounted toilets.