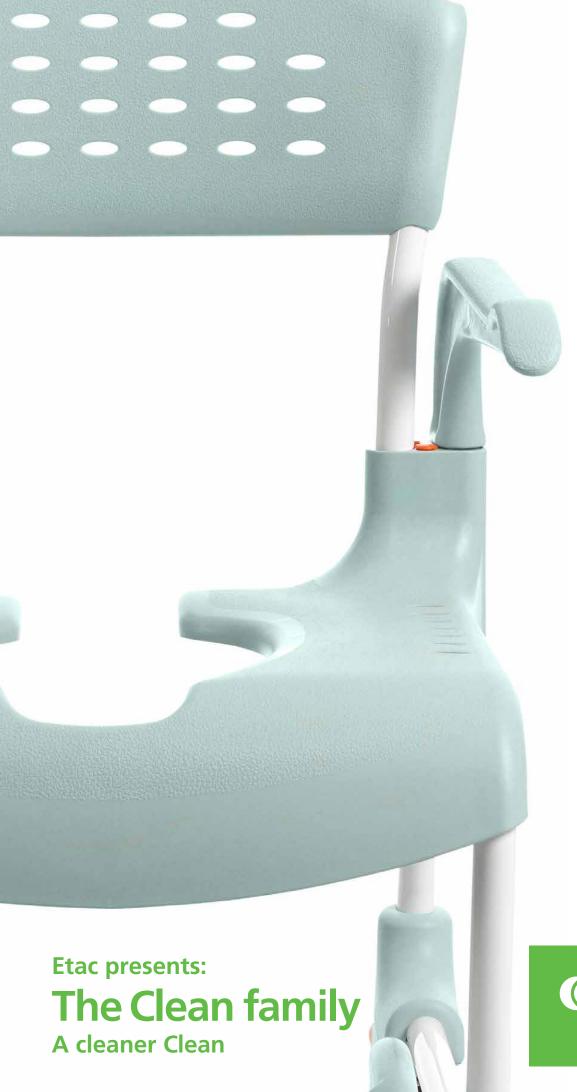

Etac Clean is a prize-winning range comprising four shower chairs. Each model has unique features which enable a positive, safe bathroom experience for its users. Over the years, the original chair has been improved in small ways that together make a big difference. Clean is now available in a new design with soft, smooth lines which make the chair even easier to clean, and to keep clean. What's more, we are offering Clean in the new colours of lagoon green and white.

It's still Clean, but better and more hygienic. A cleaner Clean.

## Comfortable and practical foot support

The foot support is unique and can be pushed under the seat when not in use. The soft curved surface provides good comfort for the feet, which are also protected by the foot support's side protection.

## Foot support designed for feet

The practical foot support has a soft, rounded shape which gives the feet extra comfort and protection.