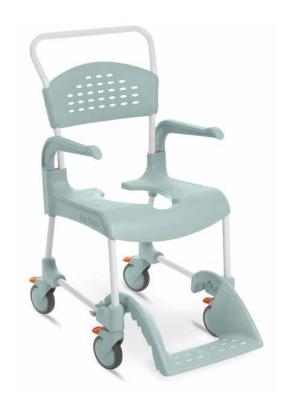

### Features Clean

#### Slim but roomy

The smart design gives Etac Clean a large and comfortable seating area even though the chair is neat and slim.

#### Easy access

The chair is open at the back to facilitate access for hygiene purposes.

## Foot support designed for feet

The practical foot support has a soft, rounded shape which gives the feet extra comfort and protection.

#### Fits over the toilet

Thanks to the upright operating handle, the chair is a perfect fit, even over wall-mounted toilets.