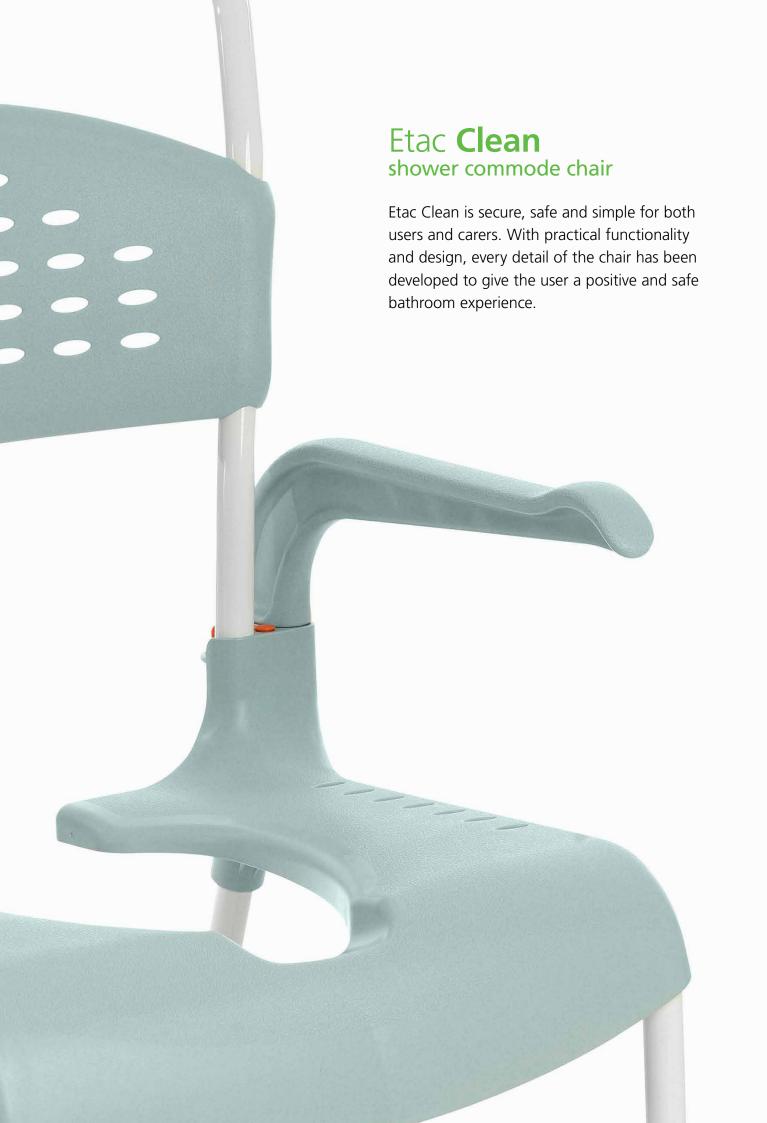

## **Discover the Clean family**

For almost 20 years, Etac Clean has been a best-selling mobile shower commode chair. There have been copies and imitators, but the original has maintained its position. But we have no intention of resting on our laurels. Our commitment and our collective knowledge mean that we are always striving for continuous improvement – and today, Etac Clean is better than ever.

Etac Clean is a prize-winning range comprising four shower chairs. Each model has unique features which enable a positive, safe bathroom experience for its users. Over the years, the original chair has been improved in small ways that together make a big difference. Clean is now available in a new design with soft, smooth lines which make the chair even easier to clean, and to keep clean. What's more, we are offering Clean in the new colours of lagoon green and white.

It's still Clean, but better and more hygienic. A cleaner Clean.

#### Easy to fit and manouevre

Etac Clean is extremely easy to operate, thanks to the width of the push handle. The clever design can be seen throughout the entire chair. The upright handle ensures that Clean is a perfect fit, even over wall-mounted toilets, and the chair is open at the back to facilitate access.

## Comfortable and practical foot support

The foot support is unique and can be pushed under the seat when not in use. The soft curved surface provides good comfort for the feet, which are also protected by the foot support's side protection.

All other variants of Clean also have these features, but they also have additional functionality to meet other needs.