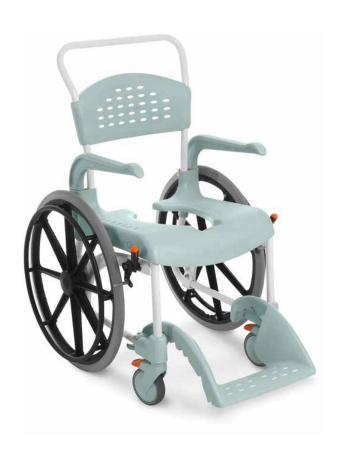

## Easy to manoeuvre, for the independent user

The Etac Clean 24-inch wheels are positioned to make it easy to manoeuvre the chair without compromising user safety or comfort. It is easy to transfer to and from the chair thanks to the large, unrestricted seat in front of the wheels. The brake handles are also positioned below the seat so that they do not get in the way during transfer, while remaining easy to reach.

Etac Clean 24" has the same basic benefits as the other members of the Clean family – but allows the user to operate the chair independently.

#### Safe and simple transfer

The flat seat and the brake position facilitate lateral transfer.

A cleaner Clean.

Visit Etac.com for more information.

Etac AB Kista Science Tower SE-164 51 Kista, Sweden Tel +46 371 – 58 73 30 Fax +46 371 – 58 73 90 info@etac.se www.etac.com