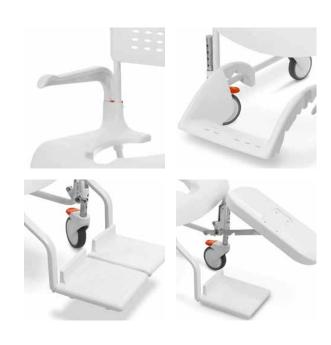

## Comfortable and practical foot support

The foot support is unique and can be pushed under the seat when not in use. The soft curved surface provides good comfort for the feet, which are also protected by the foot support's side protection.

## Foot support designed for feet

The practical foot support has a soft, rounded shape which gives the feet extra comfort and protection.

# Additional support for the legs

In the event of additional need for leg and foot support, various accessories are available, e.g. split foot supports and calf supports.