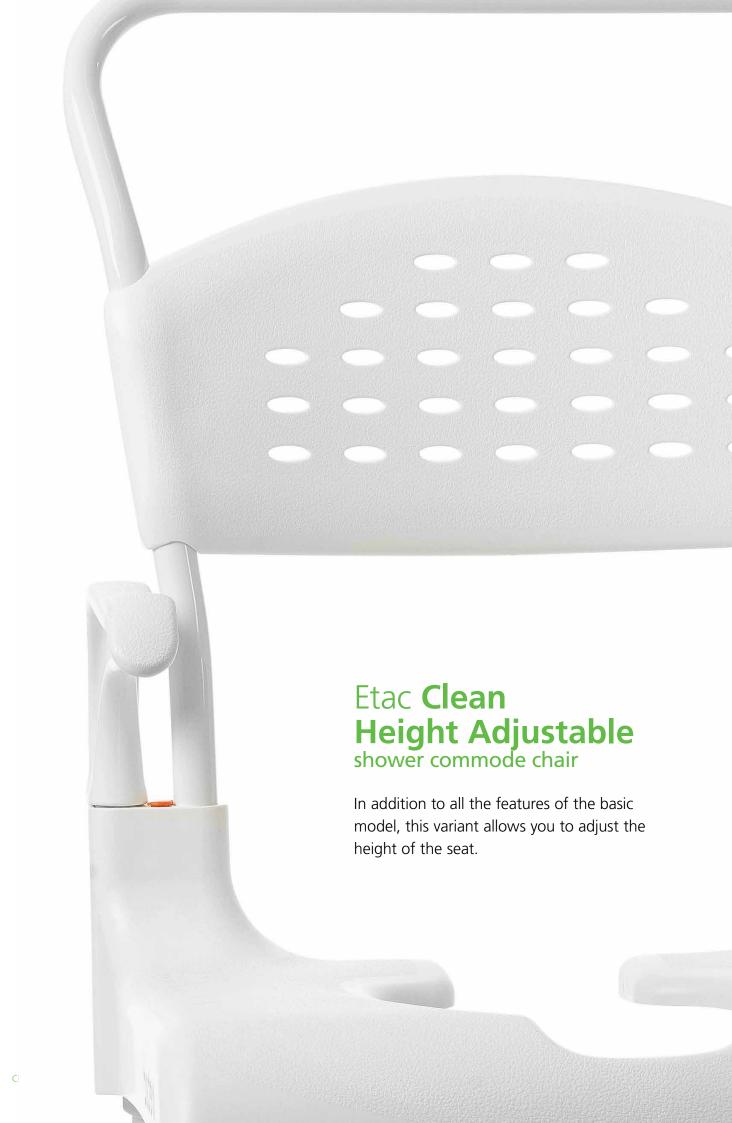

# Adjust the height for a perfect fit

The possibility of adjusting the seat height means that Etac Clean Height Adjustable can be tailor-made to suit the user's needs – for example to make transfers easier or to fit perfectly over the toilet. Adjustment is simple and no tools are required. Etac Clean Height Adjustable has the same basic benefits as the other members of the Clean family – but is also height-adjustable up to 60 cm, and has a greater range of foot supports and calf supports.

## Features Clean Height Adjustable

# The same chair for all heights

The smart design means that the chair is a perfect fit above all wall-mounted toilets, regardless of height.

# Additional support for the legs

In the event of additional need for leg and foot support, various accessories are available, e.g. split foot supports and calf supports.