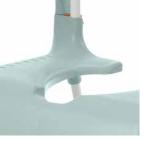

## Comfortable and practical foot support

The foot support is unique and can be pushed under the seat when not in use. The soft curved surface provides good comfort for the feet, which are also protected by the foot support's side protection.

## Foot support designed for feet

The practical foot support has a soft, rounded shape which gives the feet extra comfort and protection.