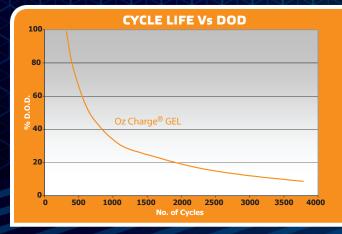

## SICK OF BATTERIES THAT LEAVE YOU UP THE CREEK?

Oz Charge® Gel batteries perform a greater number of discharge cycles over their lifetime therefore delivering a lower lifetime cost and higher reliability. This is because of their dedicated cyclic plate design, and the same extensive R&D, special chemical process and strict ISO-9001/14001 quality and manufacturing standards as their AGM counterparts.