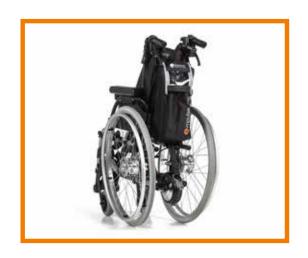

# PUSHING HAS NEVER BEEN SO EASY

With the new **empulse R20** Pushing aid has never been so easy to come forward. Whether uphill, downhill or long distances - the R20 supports in every situation. With only 5 kg, the foldable pushing aid is extremely light and easy to transport. In addition, the self-drive with built-R20 is possible.

## empulse R20 HIGHLIGHTS

UNIQUE folding function The R20 is the only foldable pushing aid on the market

**LIGHTWEIGHT** With less than 5 kg, the lightest pushing aid

SELF-DRIVING

Highest independence thanks to the integrated freewheel that allows itself to drive without the pushing aid decrease.

## UNIQUE folding function

The R20 is the only foldable pushing aid on the market, be mastered with all situations in everyday life

can.

**EASY TO USE** 

The R20 can also remain in the folded state to the wheelchair.