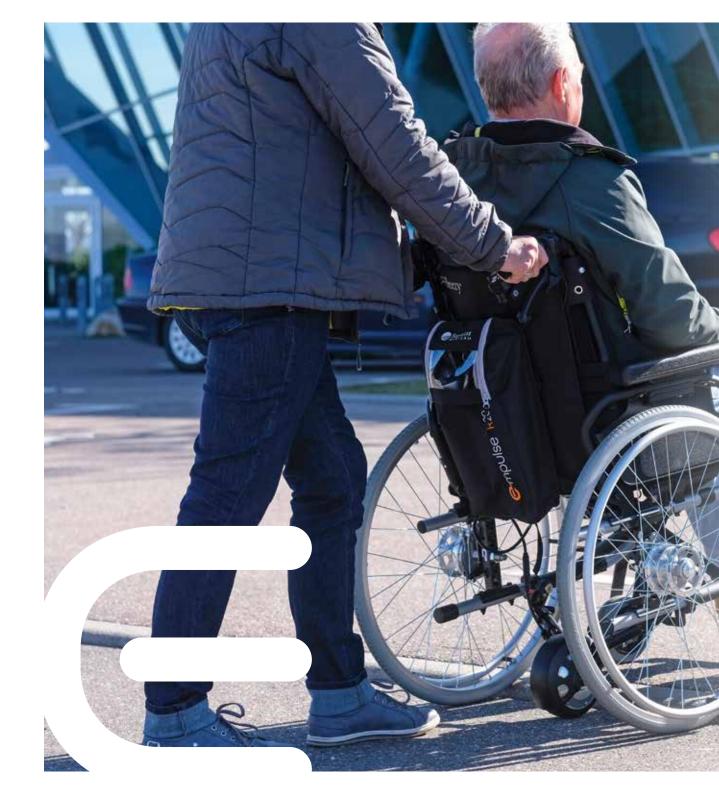

EASY TO USE

Ease of operation and quick docking and removal of the R20 thanks to clever design

WORRY-TRANSPORT

The folding function and the low weight of the R20 allow easy transport - mounted on the wheelchair