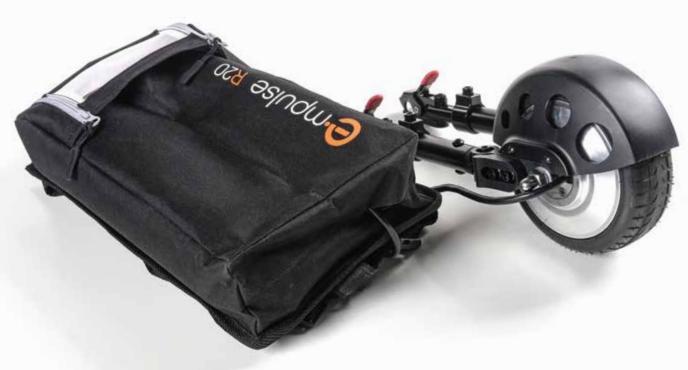

### MODERN BACKPACK

The low weight of R20 and stylish backpack allow easy transport.

#### **MOTORIZED WHEEL**

A powerful, brushless \* 250-watt motor with integrated fender and puncture-proof, durable tires.

<sup>\*</sup> Brushless motors are highly efficient and generate less heat and less noise than your traditional direct current motors.

#### LITHIUM ION BATTERY

The 5.8 Ah battery has a range of up to 15 km. She has a very lightweight and easy to remove. Charging time is 4.5 to 5 hours.

Empulse R20

Medical. For visually impaired people will find this document in