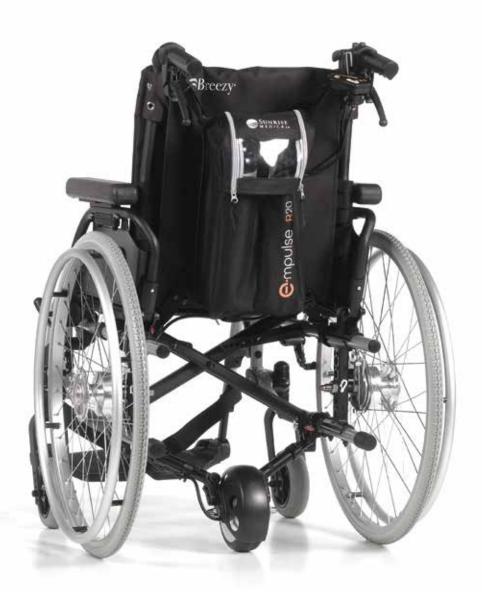

## UNIQUE folding function

The R20 is the only foldable pushing aid on the market, be mastered with all situations in everyday life

can.

**EASY TO USE** 

The R20 can also remain in the folded state to the wheelchair.

### **EASY INSTALLATION AND REMOVAL**

The Click-Fix docking system allows easy mounting without tools.

### MODERN BACKPACK

The low weight of R20 and stylish backpack allow easy transport.