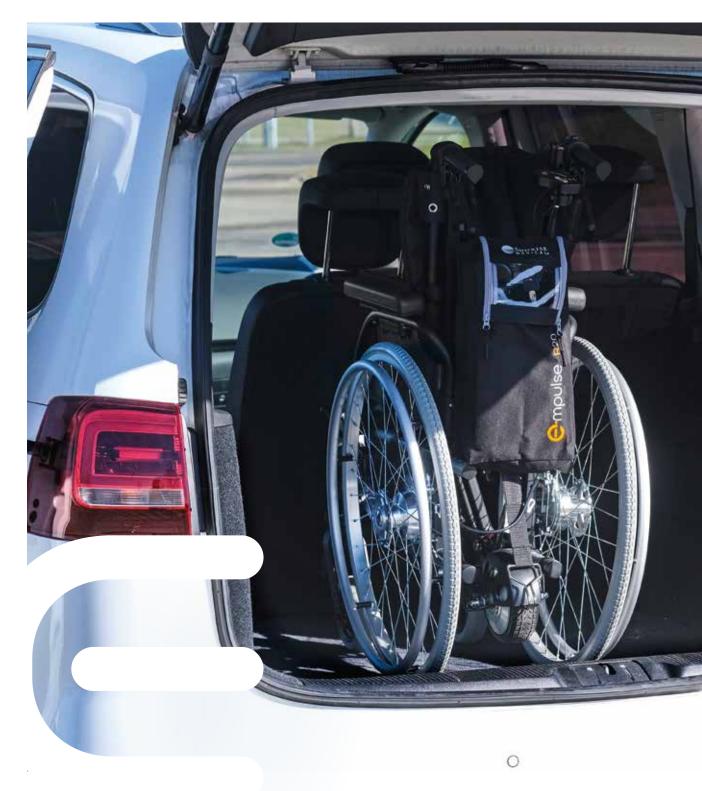

EASY TO USE

Ease of operation and quick docking and removal of the R20 thanks to clever design

WORRY-TRANSPORT

The folding function and the low weight of the R20 allow easy transport - mounted on the wheelchair

### MODERN BACKPACK

The low weight of R20 and stylish backpack allow easy transport.