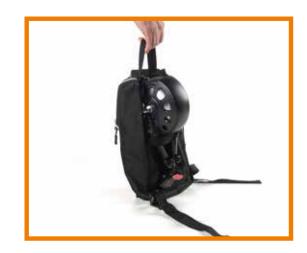

### MODERN BACKPACK

The low weight of R20 and stylish backpack allow easy transport.