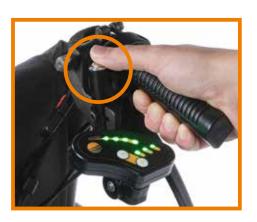

## **EASY TO USE**

CONTROL

### **DISPLAY OF BATTERY CAPACITY**

### **EASY SPEED ADJUSTMENT**

different speeds 0/2 / 3.7 and 5 km / h

## **EASY ON / OFF CONTROL**

While pressing the button, the R20 moved easily forward