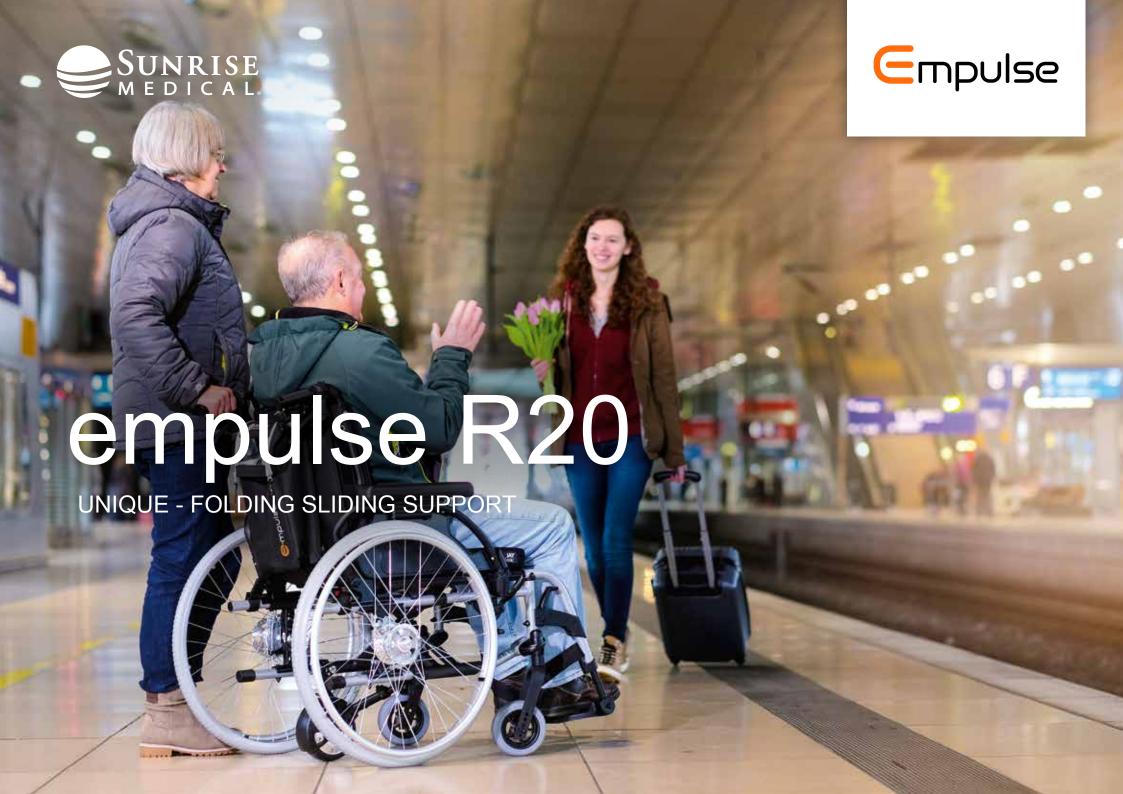

# PUSHING HAS NEVER BEEN SO EASY

With the new **empulse R20** Pushing aid has never been so easy to come forward. Whether uphill, downhill or long distances - the R20 supports in every situation. With only 5 kg, the foldable pushing aid is extremely light and easy to transport. In addition, the self-drive with built-R20 is possible.

## empulse R20 HIGHLIGHTS

UNIQUE folding function The R20 is the only foldable pushing aid on the market

**LIGHTWEIGHT** With less than 5 kg, the lightest pushing aid

SELF-DRIVING

Highest independence thanks to the integrated freewheel that allows itself to drive without the pushing aid decrease.