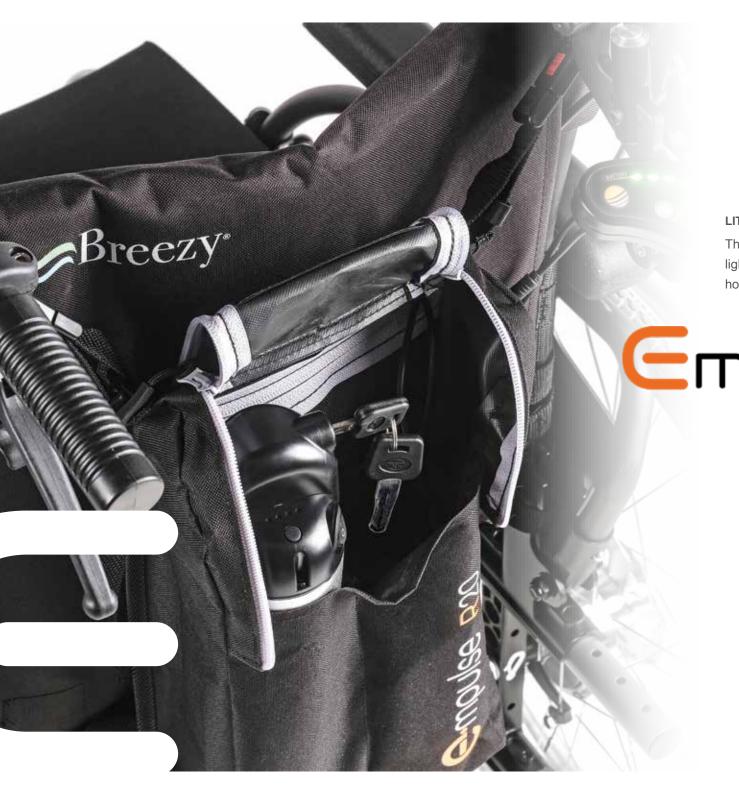

### MODERN BACKPACK

The low weight of R20 and stylish backpack allow easy transport.