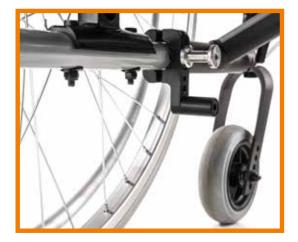

### **EASY INSTALLATION AND REMOVAL**

The Click-Fix docking system allows easy mounting without tools.

The pushing aid fits most wheelchairs Requirements:

Boxrahmen, pipe diameter 22-28 mm