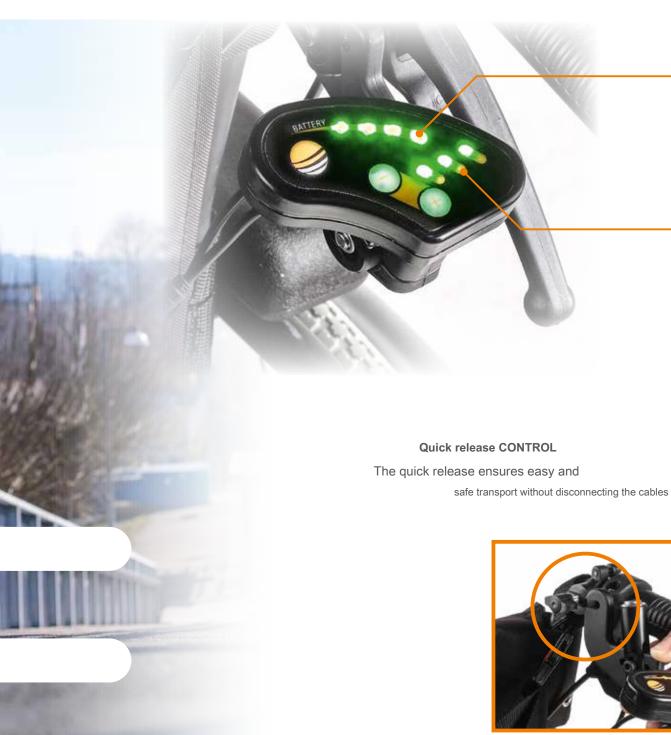

## **EASY TO USE**

CONTROL

### **DISPLAY OF BATTERY CAPACITY**

### **EASY SPEED ADJUSTMENT**

different speeds 0/2 / 3.7 and 5 km / h

## **EASY ON / OFF CONTROL**

While pressing the button, the R20 moved easily forward