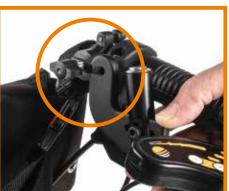

### **EASY INSTALLATION AND REMOVAL**

The Click-Fix docking system allows easy mounting without tools.