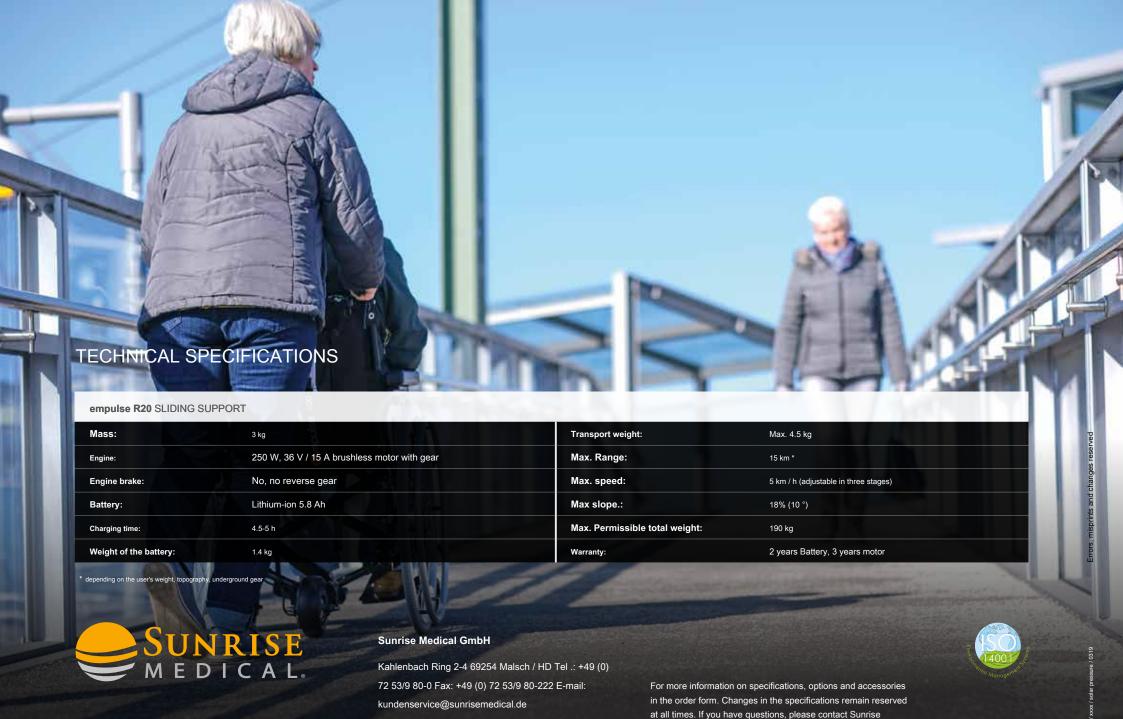

# PUSHING HAS NEVER BEEN SO EASY

With the new **empulse R20** Pushing aid has never been so easy to come forward. Whether uphill, downhill or long distances - the R20 supports in every situation. With only 5 kg, the foldable pushing aid is extremely light and easy to transport. In addition, the self-drive with built-R20 is possible.

## empulse R20 HIGHLIGHTS

UNIQUE folding function The R20 is the only foldable pushing aid on the market

**LIGHTWEIGHT** With less than 5 kg, the lightest pushing aid

SELF-DRIVING

Highest independence thanks to the integrated freewheel that allows itself to drive without the pushing aid decrease.

EASY TO USE

Ease of operation and quick docking and removal of the R20 thanks to clever design

WORRY-TRANSPORT

The folding function and the low weight of the R20 allow easy transport - mounted on the wheelchair

**RELIABILITY**The powerful motor with lithium-ion battery provides maximum reliability

EXTENDED WARRANTY

An extended warranty on the motor (3 years) and the lithium-ion battery (2 years) are standard

HIGH COMPATIBILITY

The pushing aid fits most wheelchairs Requirements:

Boxrahmen, pipe diameter 22-28 mm