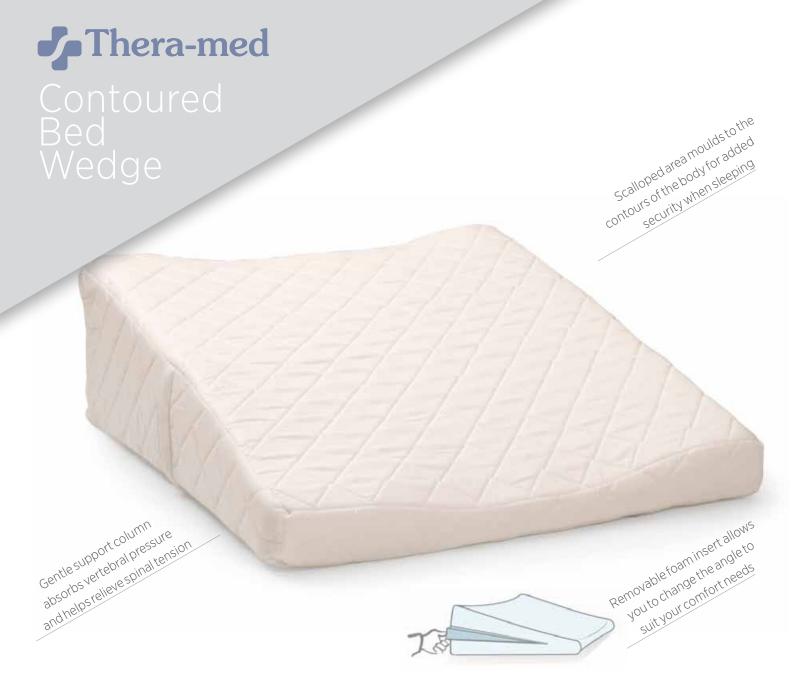

A specially contoured and adjustable bed wedge with inbuilt support column to gently cushion the spinal arch. For optimal back support, the wedge is mildly angled to minimise pressure to the weight bearing lower vertebrae.

Designed to encourage correct spinal alignment and spread the weight load, the removable foam insert allows you to change the angle from 10° to 15° to suit your optimum comfort needs.

The angle minimises pressure on the sensitive lower back and buttock region, while the contoured scallop surface moulds to the body for added security.