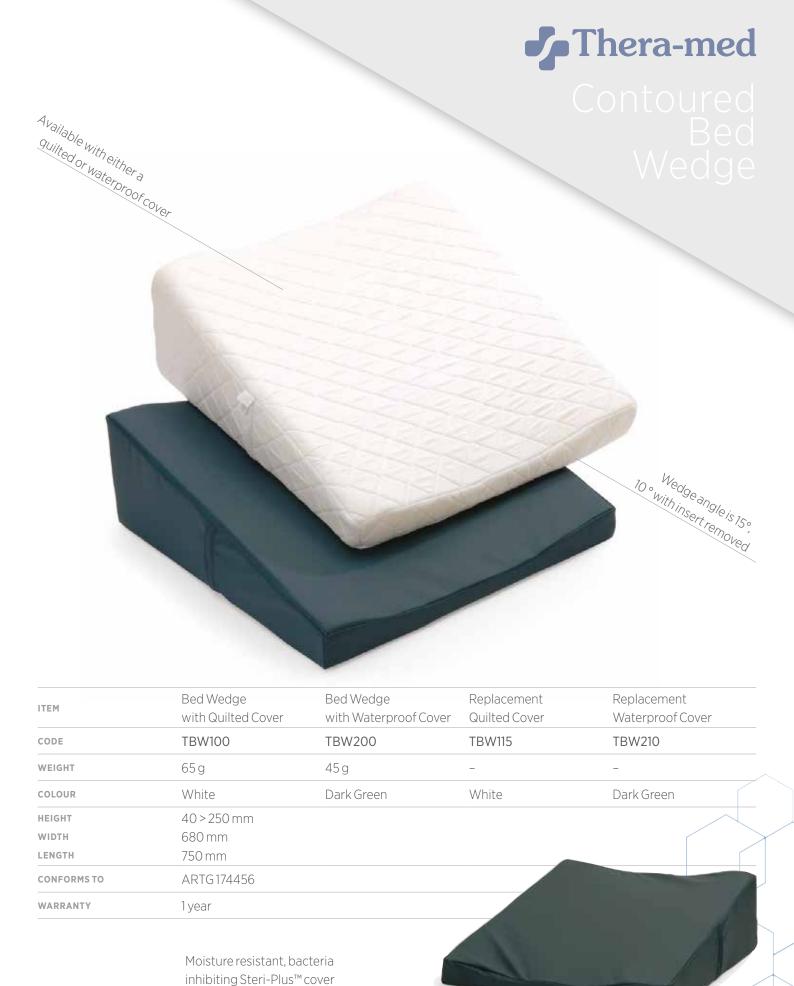

Made from 100% open cell 'breathing' urethane foam and available with either a removable, quilted cover for maximum

comfort or a hospital grade, moisture resistant, bacteria inhibiting Steri-Plus™ cover for maximum infection control and incontinence protection. Covers are machine washable and replacement covers are also available.